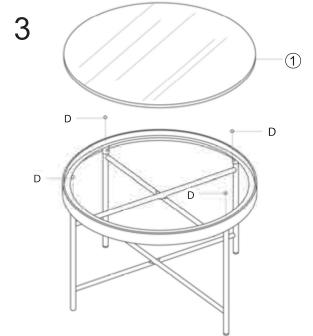

| ITEM | PART LIST         | SPARE<br>QTY |
|------|-------------------|--------------|
| 1    | TABLE TOP         | 1            |
| 2    | TABLE TOP         | 1            |
| 3    | TABLE SUPPORT LEG | 1            |
| 4    | TABLE SUPPORT LEG | 1            |