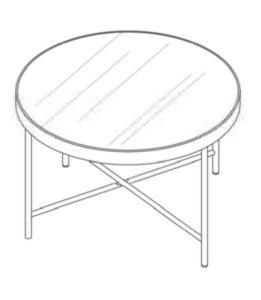

| ITEM | PART LIST         | SPARE<br>QTY |
|------|-------------------|--------------|
| 1    | TABLE TOP         | 1            |
| 2    | TABLE TOP         | 1            |
| 3    | TABLE SUPPORT LEG | 1            |
| 4    | TABLE SUPPORT LEG | 1            |