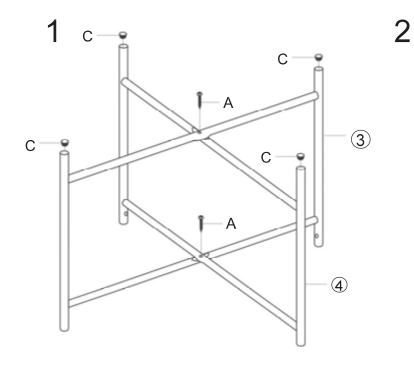

Caution
KEEP ALL PARTS OUT OF REACH OF CHILDREN.

| ITEM | HARDWARE LIST | QTY | SPARE<br>QTY |
|------|---------------|-----|--------------|
| A    | 4x15mm        | 2   |              |
| B    | 4x9mm         | 4   |              |
| ©    | OIA 16mm      | 4   |              |
| D    | OlA 8mm       | 4   |              |

| ITEM | PART LIST         | SPARE<br>QTY |
|------|-------------------|--------------|
| 1    | TABLE TOP         | 1            |
| 2    | TABLE TOP         | 1            |
| 3    | TABLE SUPPORT LEG | 1            |
| 4    | TABLE SUPPORT LEG | 1            |