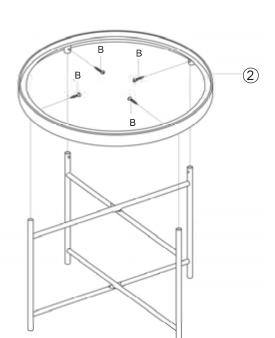

Caution
KEEP ALL PARTS OUT OF REACH OF CHILDREN.

| ITEM | HARDWARE LIST | QTY | SPARE<br>QTY |
|------|---------------|-----|--------------|
| A    | 4x15mm        | 2   |              |
| B    | 4x9mm         | 4   |              |
| ©    | OIA 16mm      | 4   |              |
| D    | OlA 8mm       | 4   |              |

| ITEM | PART LIST         | SPARE<br>QTY |
|------|-------------------|--------------|
| 1    | TABLE TOP         | 1            |
| 2    | TABLE TOP         | 1            |
| 3    | TABLE SUPPORT LEG | 1            |
| 4    | TABLE SUPPORT LEG | 1            |