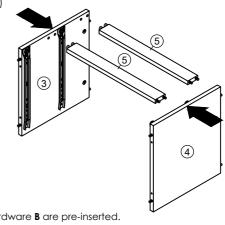

#### STEP 4

Attach panel (3) and (4) to panel (5).

(Repeat 2 times.)

\* In this step hardware **B** are pre-inserted.

\* In this step hardware **B** are pre-inserted.