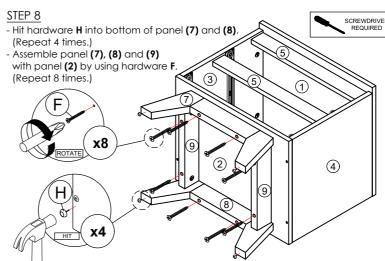

## nuhoom.com

\* In this step hardware A1, A2 and B are pre-inserted.

### STEP 9

Assemble panel (12) to panel (10) and (11) by using hardware F. (Penedt 14 times)

\*Hardware I2 (L/R) shall be leaning against panel (10) when assembling.

SCREWDRIVER REQUIRED

STEP 10

(Repeat 16 times.)