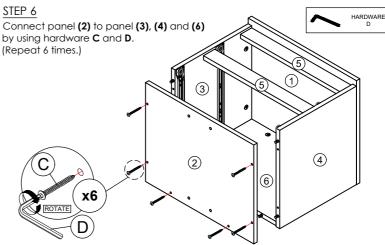

| HAMMER |  |
| 10                                                            | 13     |  |
|                                                               | 1) (1) |  |





# MANDO\_\_\_

### CODING

- 131120



ISO 9001:2015



\* Ensure the arrows on hardware A1 point towards mounting positions.



First hole from the edge. Small hole at the center. Third hole from the edge.



\* In this step hardware A1, A2 and B are pre-inserted.

### STEP 2

- Insert hardware A1 onto panel (9). (Repeat 4 times.)

- Insert hardware A2 onto panel (7) and (8). (Repeat 4 times.)



\* Ensure the arrows on hardware A1 point towards mounting positions.

#### STEP 4

Attach panel (3) and (4) to panel (5).

(Repeat 2 times.)



\* In this step hardware **B** are pre-inserted.



\* In this step hardware **B** are pre-inserted.

# MANDO\_\_\_\_

### **CODING**

- 131120



ISO 9001:2015

## nuhoom.com



\* In this step hardware A1, A2 and B are pre-inserted.

### STEP 9

Assemble panel (12) to panel (10) and (11) by using hardware F. (Penedt 14 times)







\*Hardware I2 (L/R) shall be leaning against panel (10) when assembling.



SCREWDRIVER REQUIRED

STEP 10

(Repeat 16 times.)

Put all the drawer in place along the drawer slides.

Assemble panel (13) to entire body with hardware G.





G

**x16** 

HAMMER REQUIRED

(13)