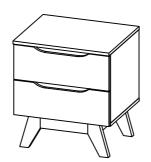

# **MANDO**

### **CODING**

-131122

-131120



ISO 9001:2015

# nuhoom.com

Read the instructions carefully. Remove all the wrappings, staples and straps from the carton. Refer to the hardware and furniture part list for guidance. Make sure that you have all the parts before you start assembling. Place all the wooden furniture parts on a clean, flat and soft surface, such as a carpet or rubbermat to prevent scratches.

CAUTION KEEP ALL THE PARTS OUT OF CHILDREN'S REACH.

| HARDWARE |                              |         |  |
|----------|------------------------------|---------|--|
| Α        | MINI FIX A1 A2 CC A3 A3      | 10 SETS |  |
| В        | M8 X 30MM WOOD DOWEL         | 24 PCS  |  |
| С        | M6 X 50MM CSK CAP WOOD SCREW | 6 PCS   |  |
| D        | ALLEN KEY M4                 | 1 PC    |  |
| Е        | M3.5 X 16MM C.