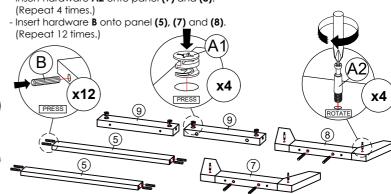

### STEP 2

- Insert hardware A1 onto panel (9). (Repeat 4 times.)

- Insert hardware A2 onto panel (7) and (8). (Repeat 4 times.)

\* Ensure the arrows on hardware A1 point towards mounting positions.