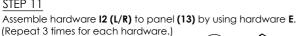

### STEP 9

Assemble panel (12) to panel (10) and (11) by using hardware F. (Penedt 14 times)

\*Hardware I2 (L/R) shall be leaning against panel (10) when assembling.

SCREWDRIVER REQUIRED

STEP 10

(Repeat 16 times.)