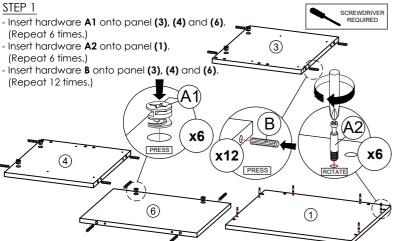

### CODING

- 131120

ISO 9001:2015

\* Ensure the arrows on hardware A1 point towards mounting positions.

First hole from the edge. Small hole at the center. Third hole from the edge.

\* In this step hardware A1, A2 and B are pre-inserted.

### STEP 2

- Insert hardware A1 onto panel (9). (Repeat 4 times.)

- Insert hardware A2 onto panel (7) and (8). (Repeat 4 times.)

\* Ensure the arrows on hardware A1 point towards mounting positions.