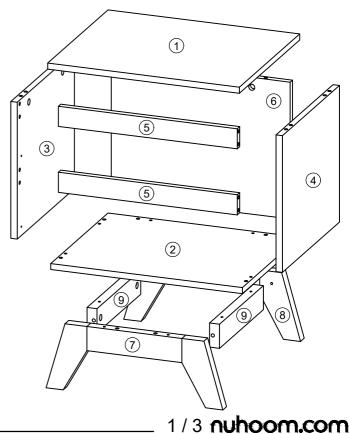

### STEP 2

- Insert hardware A1 onto panel (9). (Repeat 4 times.)

- Insert hardware A2 onto panel (7) and (8). (Repeat 4 times.)

\* Ensure the arrows on hardware A1 point towards mounting positions.

#### STEP 4

Attach panel (3) and (4) to panel (5).

(Repeat 2 times.)

\* In this step hardware **B** are pre-inserted.

\* In this step hardware **B** are pre-inserted.