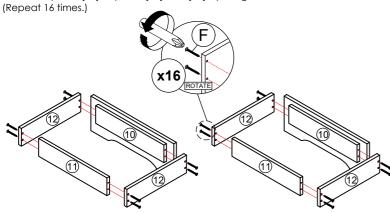

### STEP 9

Assemble panel (12) to panel (10) and (11) by using hardware F. (Penedt 14 times)

\*Hardware I2 (L/R) shall be leaning against panel (10) when assembling.

SCREWDRIVER REQUIRED

STEP 10

(Repeat 16 times.)

Put all the drawer in place along the drawer slides.

Assemble panel (13) to entire body with hardware G.

G

**x16** 

HAMMER REQUIRED

(13)