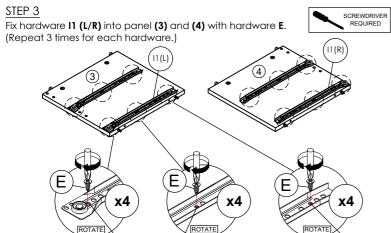

#### STEP 4

Attach panel (3) and (4) to panel (5).

(Repeat 2 times.)

\* In this step hardware **B** are pre-inserted.

\* In this step hardware **B** are pre-inserted.