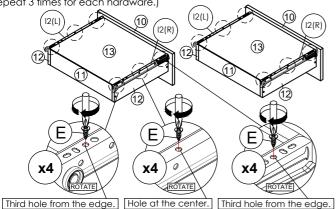

### STEP 9

Assemble panel (12) to panel (10) and (11) by using hardware F. (Penedt 14 times)

\*Hardware I2 (L/R) shall be leaning against panel (10) when assembling.

SCREWDRIVER REQUIRED

STEP 10

(Repeat 16 times.)