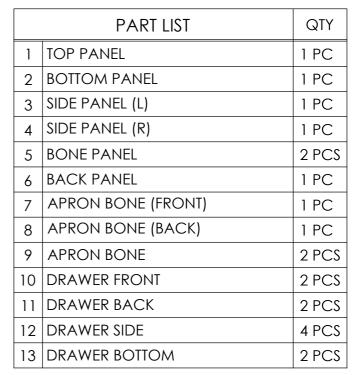

CS  |  |
| С        | M6 X 50MM CSK CAP WOOD SCREW | 6 PCS   |  |
| D        | ALLEN KEY M4                 | 1 PC    |  |
| Е        | M3.5 X 16MM C.B SCREW        | 24 PCS  |  |
| F        | M4 X 38MM C.B SCREW          | 24 PCS  |  |
| G        | 5/8 NAIL                     | 16 PCS  |  |
| Н        | 5/8 PVC NAIL LEG             | 4 PCS   |  |
| I        | 14" DRAWER SLIDE 11 ( L/R )  | 2 SETS  |  |

| SELF-PREPARED TOOLS: Tools below are NOT included in package. |        |  |
|---------------------------------------------------------------|--------|--|
| SCREWDRIVER                                                   | HAMMER |  |
| 10                                                            | 13     |  |
|                                                               | 1) (1) |  |





# MANDO\_\_\_

### CODING

- 131120



ISO 9001:2015



\* Ensure the arrows on hardware A1 point towards mounting positions.



First hole from the edge. Small hole at the center. Third hole from the edge.



\* In this step hardware A1, A2 and B are pre-inserted.

### STEP 2

- Insert hardware A1 onto panel (9). (Repeat 4 times.)

- Insert hardware A2 onto panel (7) and (8). (Repeat 4 times.)



\* Ensure the arrows on hardware A1 point towards mounting positions.

#### STEP 4

Attach panel (3) and (4) to panel (5).

(Repeat 2 times.)



\* In this step hardware **B** are pre-inserted.



\* In this step hardware **B** are pre-inserted.

# MANDO\_\_\_\_

### **CODING**

- 131120



ISO 9001:2015

## nuhoom.com



\* In this step hardware A1, A2 and B are pre-inserted.

### STEP 9

As