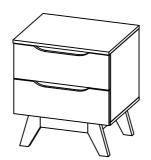

OOD SCREW | 6 PCS   |  |
| D        | ALLEN KEY M4                 | 1 PC    |  |
| Е        | M3.5 X 16MM C.B SCREW        | 24 PCS  |  |
| F        | M4 X 38MM C.B SCREW          | 24 PCS  |  |
| G        | 5/8 NAIL                     | 16 PCS  |  |
| Н        | 5/8 PVC NAIL LEG             | 4 PCS   |  |
| I        | 14" DRAWER SLIDE 11 ( L/R )  | 2 SETS  |  |

| SELF-PREPARED TOOLS: Tools below are NOT included in package. |        |  |
|---------------------------------------------------------------|--------|--|
| SCREWDRIVER                                                   | HAMMER |  |
| 10                                                            | 13     |  |
|                                                               | 1) (1) |  |





# MANDO\_\_\_

### CODING

- 131120



ISO 9001:2015



\* Ensure the arrows on hardware A1 point towards mounting positions.



First hole from the edge. Small hole at the center. Third hole from the edge.



\* In this step hardware A1, A2 and B are pre-inserted.

### STEP 2

- Insert hardware A1 onto panel (9). (Repeat 4 times.)

- Insert hardware A2 onto panel (7) and (8). (Repeat 4 times.)



\* Ensure the arrows on hardware A1 point towards mounting positions.

#### STEP 4

Attach panel (3) and (4) to panel (5).

(Repeat 2 times.)



\* In this step hardware **B** are pre-inserted.



\* In this step hardware **B** are pre-inserted.

# MANDO\_\_\_\_

### **CODING**

- 131120



ISO 9001:2015

## nuhoom.com



\* In this step hardware A1, A2 and B are pre-inserted.

### STEP 9

Assemble panel (12) to panel (10) and (11)