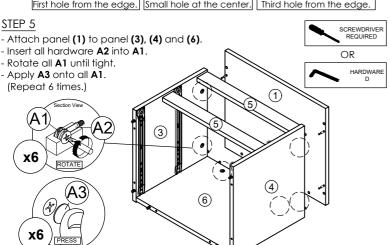

### CODING

- 131120

ISO 9001:2015

\* Ensure the arrows on hardware A1 point towards mounting positions.

First hole from the edge. Small hole at the center. Third hole from the edge.

\* In this step hardware A1, A2 and B are pre-inserted.