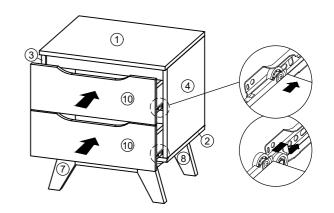

Put all the drawer in place along the drawer slides.

Assemble panel (13) to entire body with hardware G.

G

**x16** 

HAMMER REQUIRED

(13)