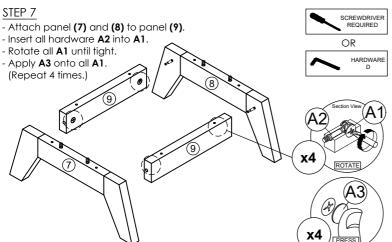

### STEP 2

- Insert hardware A1 onto panel (9). (Repeat 4 times.)

- Insert hardware A2 onto panel (7) and (8). (Repeat 4 times.)

\* Ensure the arrows on hardware A1 point towards mounting positions.