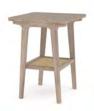

| ITEM | РНОТО | PARTS NAME | QTY |
|------|-------|------------|-----|
| 1    |       | Table top  | 1   |
| 2    |       | Left legs  | 2   |
| 3    |       | Right legs | 2   |
| 4    |       | Sheft      | 1   |