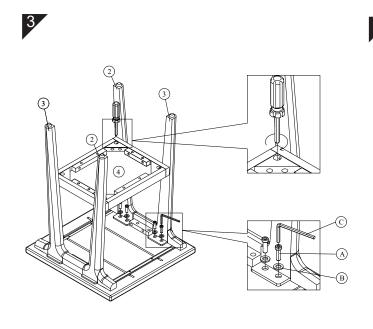

CAUTION
KEEP ALL THE PARTS OUT OF CHILDREN'S REACH.

| ITEM | РНОТО | HAREWARE NAME              | QTY |
|------|-------|----------------------------|-----|
| A    |       | Bolts(M6x20)               | 8   |
| B    | 0     | Flat washers<br>(Ø8/Ø18mm) | 8   |
| C    |       | Allen key 4mm              | 1   |
| D    |       | Wooden pegs<br>(Ø10x30)    | 4   |

| ITEM | РНОТО | PARTS NAME | QTY |
|------|-------|------------|-----|
| 1    |       | Table top  | 1   |
| 2    |       | Left legs  | 2   |
| 3    |       | Right legs | 2   |
| 4    |       | Sheft      | 1   |