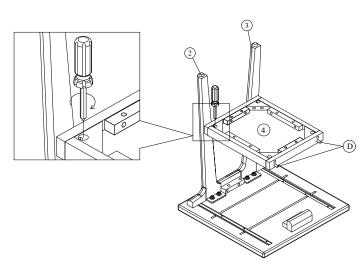

CAUTION
KEEP ALL THE PARTS OUT OF CHILDREN'S REACH.

| ITEM | РНОТО | HAREWARE NAME              | QTY |
|------|-------|----------------------------|-----|
| A    |       | Bolts(M6x20)               | 8   |
| B    | 0     | Flat washers<br>(Ø8/Ø18mm) | 8   |
| C    |       | Allen key 4mm              | 1   |
| D    |       | Wooden pegs<br>(Ø10x30)    | 4   |

| ITEM | РНОТО | PARTS NAME | QTY |
|------|-------|------------|-----|
| 1    |       | Table top  | 1   |
| 2    |       | Left legs  | 2   |
| 3    |       | Right legs | 2   |
| 4    |       | Sheft      | 1   |