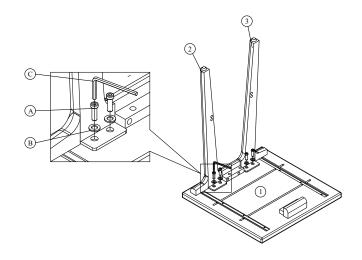

CAUTION
KEEP ALL THE PARTS OUT OF CHILDREN'S REACH.

| ITEM | РНОТО | HAREWARE NAME              | QTY |
|------|-------|----------------------------|-----|
| A    |       | Bolts(M6x20)               | 8   |
| B    | 0     | Flat washers<br>(Ø8/Ø18mm) | 8   |
| C    |       | Allen key 4mm              | 1   |
| D    |       | Wooden pegs<br>(Ø10x30)    | 4   |

| ITEM | РНОТО | PARTS NAME | QTY |
|------|-------|------------|-----|
| 1    |       | Table top  | 1   |
| 2    |       | Left legs  | 2   |
| 3    |       | Right legs | 2   |
| 4    |       | Sheft      | 1   |