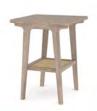

| ITEM | РНОТО | PARTS NAME | QTY |
|------|-------|------------|-----|
| 1    |       | Table top  | 1   |
| 2    |       | Left legs  | 2   |
| 3    |       | Right legs | 2   |
| 4    |       | Sheft      | 1   |