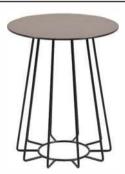

CAUTION KEEP ALL THE PARTS OUT OF REACH OF CHILDREN.

| ITEM | РНОТО    | PARTS NAME | QTY |
|------|----------|------------|-----|
| 1    | <u>-</u> | Top plate  | 1   |
| 2    |          | Leg frame  | 1   |