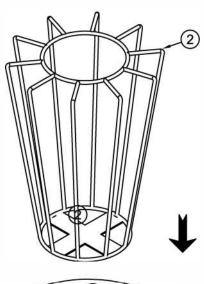

CAUTION KEEP ALL THE PARTS OUT OF REACH OF CHILDREN.

| ITEM | РНОТО    | PARTS NAME | QTY |
|------|----------|------------|-----|
| 1    | <u>-</u> | Top plate  | 1   |
| 2    |          | Leg frame  | 1   |