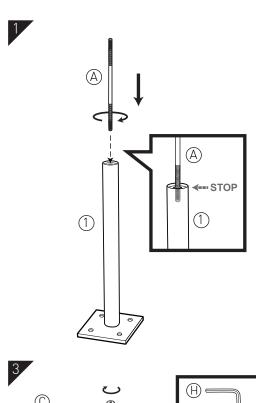

## CAUTION KEEP ALL THE PARTS OUT OF REACH OF CHILDREN.

| ITEM | HARDWARE LIST                | QTY |
|------|------------------------------|-----|
| A    | Screw(Ø7.6 x 200 mm)         | 1   |
| B    | Connector(Ø25 x 103 mm)      | 1   |
| ©    | ©<br>Screw Knob(Ø16 x 16 mm) | 1   |
| (D)  | Spring Washer(Ø17 x 2 mm)    | 1   |
| E    | Washer(Ø35 x 3 mm)           | 1   |
| F    | © Screws(Ø6 x 9 mm)          | 4   |
| G    | Allen Key 4mm                | 1   |
| H    | Allen Key 5 mm               | 1   |

| ITEM | PART LIST  | QTY |
|------|------------|-----|
| 1    | Pole       | 1   |
| 2    | Base Cover | 1   |
| 3    | Base       | 1   |
| 4    | Table Top  | 1   |

**CODING** - 131060 131061

ISO 9001:2015