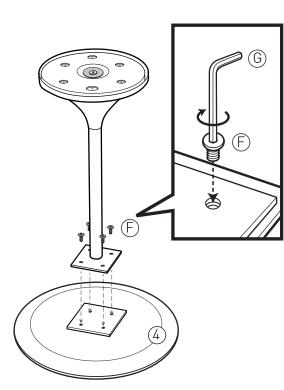

## CAUTION KEEP ALL THE PARTS OUT OF REACH OF CHILDREN.

| ITEM | HARDWARE LIST                | QTY |
|------|------------------------------|-----|
| A    | Screw(Ø7.6 x 200 mm)         | 1   |
| B    | Connector(Ø25 x 103 mm)      | 1   |
| ©    | ©<br>Screw Knob(Ø16 x 16 mm) | 1   |
| (D)  | Spring Washer(Ø17 x 2 mm)    | 1   |
| E    | Washer(Ø35 x 3 mm)           | 1   |
| F    | © Screws(Ø6 x 9 mm)          | 4   |
| G    | Allen Key 4mm                | 1   |
| H    | Allen Key 5 mm               | 1   |

| ITEM | PART LIST  | QTY |
|------|------------|-----|
| 1    | Pole       | 1   |
| 2    | Base Cover | 1   |
| 3    | Base       | 1   |
| 4    | Table Top  | 1   |

**CODING** - 131060 131061

ISO 9001:2015