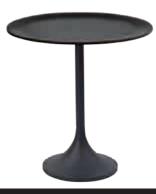

| ITEM | PART LIST  | QTY |
|------|------------|-----|
| 1    | Pole       | 1   |
| 2    | Base Cover | 1   |
| 3    | Base       | 1   |
| 4    | Table Top  | 1   |

**CODING** - 131060 131061

ISO 9001:2015