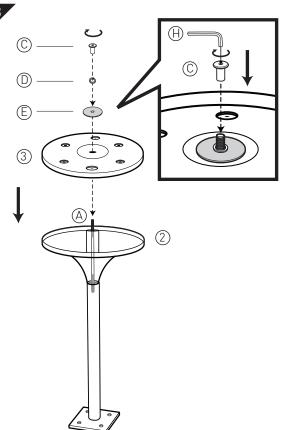

## CAUTION KEEP ALL THE PARTS OUT OF REACH OF CHILDREN.

| ITEM | HARDWARE LIST                | QTY |
|------|------------------------------|-----|
| A    | Screw(Ø7.6 x 200 mm)         | 1   |
| B    | Connector(Ø25 x 103 mm)      | 1   |
| ©    | ©<br>Screw Knob(Ø16 x 16 mm) | 1   |
| (D)  | Spring Washer(Ø17 x 2 mm)    | 1   |
| E    | Washer(Ø35 x 3 mm)           | 1   |
| F    | © Screws(Ø6 x 9 mm)          | 4   |
| G    | Allen Key 4mm                | 1   |
| H    | Allen Key 5 mm               | 1   |

| ITEM | PART LIST  | QTY |
|------|------------|-----|
| 1    | Pole       | 1   |
| 2    | Base Cover | 1   |
| 3    | Base       | 1   |
| 4    | Table Top  | 1   |

**CODING** - 131060 131061

ISO 9001:2015