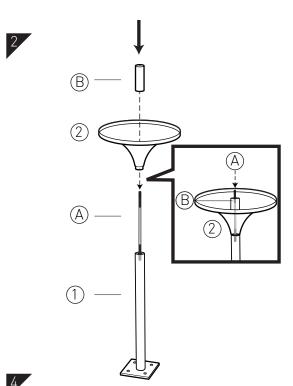

| ITEM | PART LIST  | QTY |
|------|------------|-----|
| 1    | Pole       | 1   |
| 2    | Base Cover | 1   |
| 3    | Base       | 1   |
| 4    | Table Top  | 1   |

**CODING** - 131060 131061

ISO 9001:2015