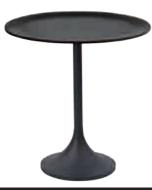

| ITEM | PART LIST  | QTY |
|------|------------|-----|
| 1    | Pole       | 1   |
| 2    | Base Cover | 1   |
| 3    | Base       | 1   |
| 4    | Table Top  | 1   |

**CODING** - 131060 131061

ISO 9001:2015