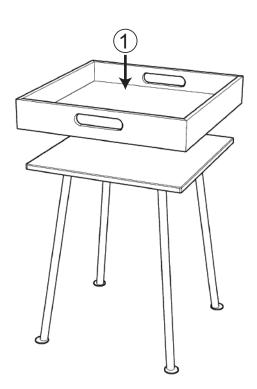

## CAUTION KEEP ALL THE PARTS OUT OF REACH OF CHILDREN.

| ITEM | РНОТО | HARDWARE NAME      | QTY |
|------|-------|--------------------|-----|
| A    |       | Screws (Ø6 x 10mm) | 8   |

| ITEM | PHOTO | PARTS NAME | QTY |
|------|-------|------------|-----|
| 1    |       | Tray       | 1   |
| 2    |       | Table Top  | 1   |
| 3    | (-)   | Legs       | 4   |