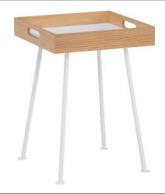

## CAUTION KEEP ALL THE PARTS OUT OF REACH OF CHILDREN.

| ITEM | РНОТО | HARDWARE NAME      | QTY |
|------|-------|--------------------|-----|
| A    |       | Screws (Ø6 x 10mm) | 8   |

| ITEM | PHOTO | PARTS NAME | QTY |
|------|-------|------------|-----|
| 1    |       | Tray       | 1   |
| 2    |       | Table Top  | 1   |
| 3    | (-)   | Legs       | 4   |