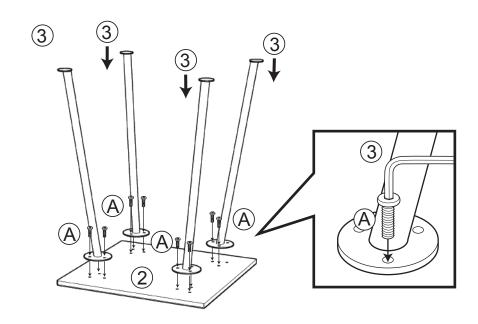

## CAUTION KEEP ALL THE PARTS OUT OF REACH OF CHILDREN.

| ITEM | РНОТО | HARDWARE NAME      | QTY |
|------|-------|--------------------|-----|
| A    |       | Screws (Ø6 x 10mm) | 8   |

| ITEM | PHOTO | PARTS NAME | QTY |
|------|-------|------------|-----|
| 1    |       | Tray       | 1   |
| 2    |       | Table Top  | 1   |
| 3    | (-)   | Legs       | 4   |