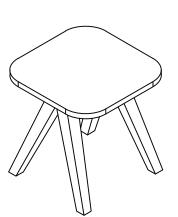

| ITEM | РНОТО | PARTS NAME | QTY |
|------|-------|------------|-----|
| 1    |       | Тор        | 1   |
| 2    |       | Foot       | 2   |
| 3    | SE CO | Suport     | 1   |