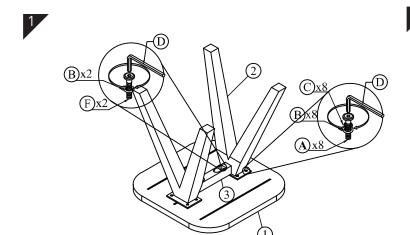

### CAUTION KEEP ALL THE PARTS OUT REACH OF CHILDREN

| ITEM     | РНОТО    | HARDWARE NAME       | QTY |
|----------|----------|---------------------|-----|
| A        |          | Bolts M6x20         | 8   |
| (B)      |          | Washers M6 x 19     | 10  |
| <u>C</u> | <b>O</b> | Lock washer M6 x 11 | 8   |
| (D)      |          | Allen key K4        | 1   |
| F        |          | Bolts M6x45         | 2   |

| ITEM | РНОТО | PARTS NAME | QTY |
|------|-------|------------|-----|
| 1    |       | Тор        | 1   |
| 2    |       | Foot       | 2   |
| 3    | SE CO | Suport     | 1   |