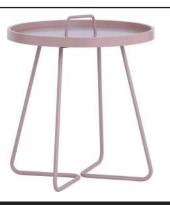

| ITEM | РНОТО | PARTS NAME | QTY |
|------|-------|------------|-----|
| 1    |       | Table Top  | 1   |
| 2    |       | Table Leg  | 2   |
| 3    |       | Handle     | 1   |
| 4    |       | Stopper    | 4   |
| 5    | a a   | Center bar | 1   |