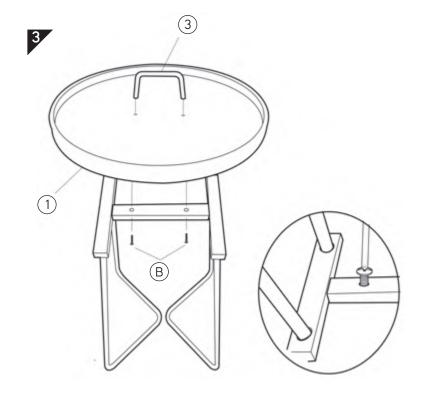

## LUOOMa.com

Read the instruction carefully. Remove all the wrapping material, staples and straps from the carton. Refer to the hardware and furniture part list for guidance. Be sure that you have all the parts before you start assembling. Place all the wooden furniture part on a clean and flat soft surface, such as carpet or rubbermat to prevent from scratches.

CAUTION KEEP ALL THE PARTS OUT OF REACH OF CHILDREN.

| ITEM | РНОТО | HAREWARE NAME | QTY |
|------|-------|---------------|-----|
| A    | (a)   | 1/4" x 41mm   | 2   |
| B    |       | 3/16" x 32mm  | 2   |
| C    |       | Allen key     | 1   |

| ITEM | РНОТО | PARTS NAME | QTY |
|------|-------|------------|-----|
| 1    |       | Table Top  | 1   |
| 2    |       | Table Leg  | 2   |
| 3    |       | Handle     | 1   |
| 4    |       | Stopper    | 4   |
| 5    | a a   | Center bar | 1   |