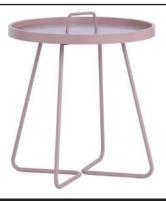

| ITEM | РНОТО | PARTS NAME | QTY |
|------|-------|------------|-----|
| 1    |       | Table Top  | 1   |
| 2    |       | Table Leg  | 2   |
| 3    |       | Handle     | 1   |
| 4    |       | Stopper    | 4   |
| 5    | a a   | Center bar | 1   |