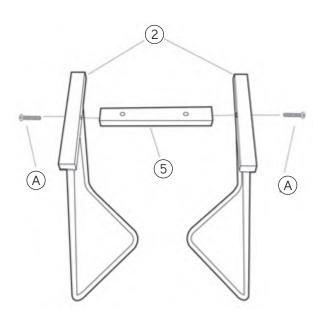

CAUTION KEEP ALL THE PARTS OUT OF REACH OF CHILDREN.

| ITEM | РНОТО | HAREWARE NAME | QTY |
|------|-------|---------------|-----|
| A    | (a)   | 1/4" x 41mm   | 2   |
| B    |       | 3/16" x 32mm  | 2   |
| C    |       | Allen key     | 1   |

| ITEM | РНОТО | PARTS NAME | QTY |
|------|-------|------------|-----|
| 1    |       | Table Top  | 1   |
| 2    |       | Table Leg  | 2   |
| 3    |       | Handle     | 1   |
| 4    |       | Stopper    | 4   |
| 5    | a a   | Center bar | 1   |