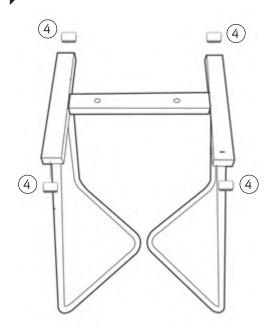

| ITEM | РНОТО | PARTS NAME | QTY |
|------|-------|------------|-----|
| 1    |       | Table Top  | 1   |
| 2    |       | Table Leg  | 2   |
| 3    |       | Handle     | 1   |
| 4    |       | Stopper    | 4   |
| 5    | a a   | Center bar | 1   |