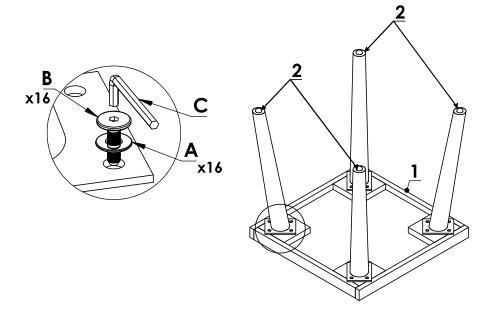

## CAUTION KEEP ALL THE PARTS OUT REACH OF CHILDREN

| ITEM | РНОТО | HARDWARE NAME | QTY |
|------|-------|---------------|-----|
| A    |       | WASHER Ø8x16  | 16  |
| B    | 0     | BOLT M8X20    | 16  |
| C    |       | M4 ALLEN KEY  | 1   |

| ITEM | РНОТО | PARTS NAME | QTY |
|------|-------|------------|-----|
| 1    |       | MAIN BODY  | 1   |
| 2    |       | LEG        | 4   |

CODING -131030

ISO 9001:2015 Reg. No. 000435-1-MY-1-QMS