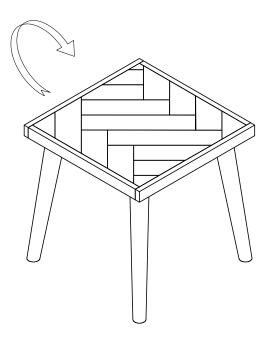

## fynd.

Read the instruction carefully. Remove all the wrapping material. Staples and straps from the carton. Refer to the hardware and furniture part list for guidance. Be sure that you have all the parts before you start assembling. Place all the wooden furniture part on a clean and flat soft surface, such as carpet or rubbermat to prevent from scratches