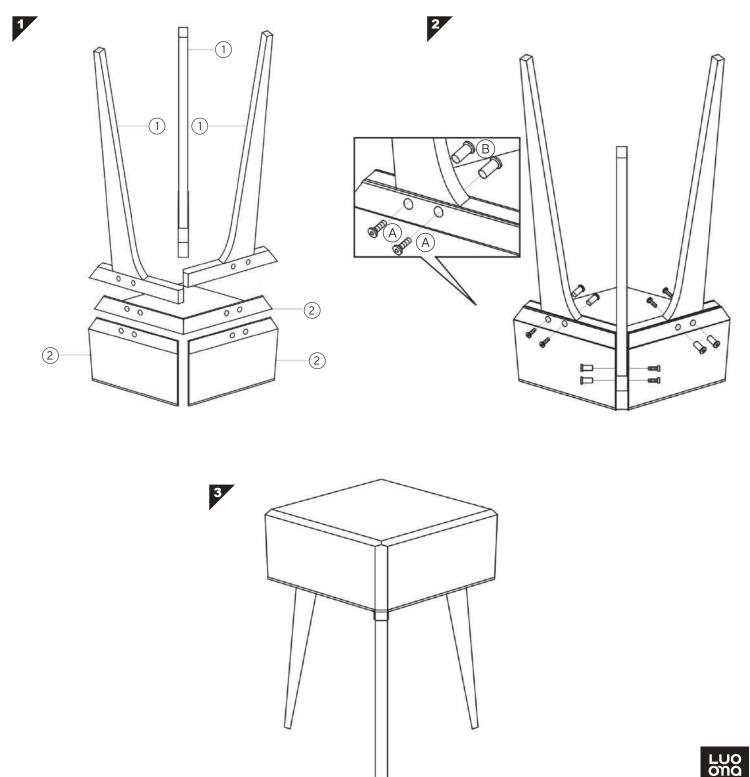

## LUOOMa.com

Read the instruction carefully. Remove all the wrapping material, staples and straps from the carton. Refer to the hardware and furniture part list for guidance. Be sure that you have all the parts before you start assembling. Place all the wooden furniture part on a clean and flat soft surface, such as carpet or rubbermat to prevent from scratches.

## CAUTION KEEP ALL THE PARTS OUT OF REACH OF CHILDREN.

| ITEM | РНОТО | HARDWARE NAME    | QTY |
|------|-------|------------------|-----|
| A    | (9)   | M6 X 18          | 6   |
| B    | 0     | M6 X 18          | 6   |
| C    |       | ALLEN KEY<br>4MM | 2   |

| ITEM | РНОТО | PARTS NAME | QTY |
|------|-------|------------|-----|
| 1    |       | TABLE LEG  | 3   |
| 2    | 0000  | TABLE TOP  | 3   |

**CODING** - 131025

ISO 9001:2015 Reg. No. 000435-1-MY-1-OMS