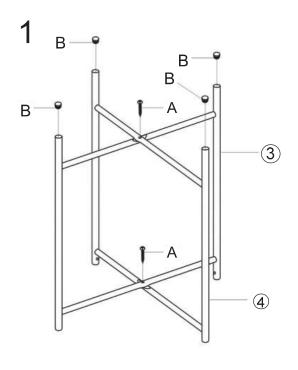

Caution
KEEP ALL PARTS OUT OF REACH OF CHILDREN.

| ITEM | HARDWARE LIST |   | SPARE<br>QTY |
|------|---------------|---|--------------|
| A    | 4MM X 12MM    | 6 |              |
| B    | OIA 13MM      | 4 |              |
| C    | DIA 8MM       | 4 |              |

| ITEM | PART LIST         |  | SPARE<br>QTY |
|------|-------------------|--|--------------|
| 1    | TABLE TOP         |  | 1            |
| 2    | TABLE TOP         |  | 1            |
| 3    | TABLE SUPPORT LEG |  | 1            |
| 4    | TABLE SUPPORT LEG |  | 1            |