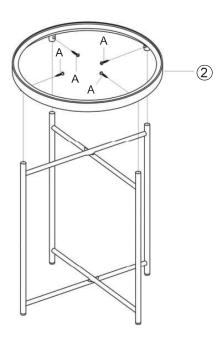

Caution
KEEP ALL PARTS OUT OF REACH OF CHILDREN.

| ITEM | HARDWARE LIST |   | SPARE<br>QTY |
|------|---------------|---|--------------|
| A    | 4MM X 12MM    | 6 |              |
| B    | OIA 13MM      | 4 |              |
| C    | DIA 8MM       | 4 |              |

| ITEM | PART LIST         |  | SPARE<br>QTY |
|------|-------------------|--|--------------|
| 1    | TABLE TOP         |  | 1            |
| 2    | TABLE TOP         |  | 1            |
| 3    | TABLE SUPPORT LEG |  | 1            |
| 4    | TABLE SUPPORT LEG |  | 1            |