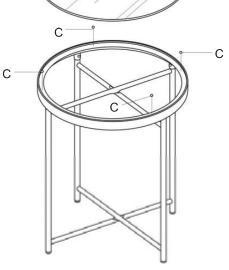

Caution
KEEP ALL PARTS OUT OF REACH OF CHILDREN.

| ITEM | HARDWARE LIST |   | SPARE<br>QTY |
|------|---------------|---|--------------|
| A    | 4MM X 12MM    | 6 |              |
| B    | OIA 13MM      | 4 |              |
| C    | DIA 8MM       | 4 |              |

| ITEM | PART LIST         |  | SPARE<br>QTY |
|------|-------------------|--|--------------|
| 1    | TABLE TOP         |  | 1            |
| 2    | TABLE TOP         |  | 1            |
| 3    | TABLE SUPPORT LEG |  | 1            |
| 4    | TABLE SUPPORT LEG |  | 1            |