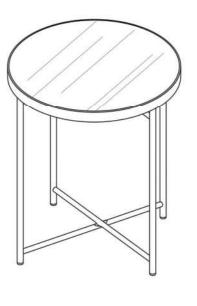

| ITEM | PART LIST         |  | SPARE<br>QTY |
|------|-------------------|--|--------------|
| 1    | TABLE TOP         |  | 1            |
| 2    | TABLE TOP         |  | 1            |
| 3    | TABLE SUPPORT LEG |  | 1            |
| 4    | TABLE SUPPORT LEG |  | 1            |