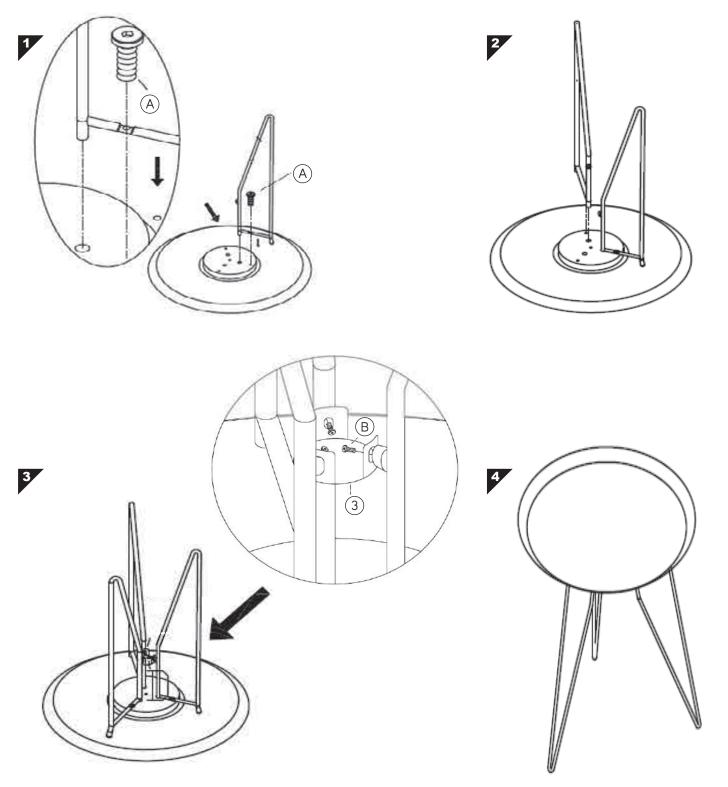

## nestnordic.com

Read the instruction carefully. Remove all the wrapping material, staples and straps from the carton. Refer to the hardware and furniture part list for guidance. Be sure that you have all the parts before you start assembling. Place all the wooden furniture part on a clean and flat soft surface, such as carpet or rubbermat to prevent from scratches.

## CAUTION KEEP ALL THE PARTS OUT OF REACH OF CHILDREN.

| ITEM | HARDWARE LIST         | QTY |
|------|-----------------------|-----|
| A    | ①))))))) DIA 1/4"X9MM | 6   |
| B    | ①))))) DIA 1/4"X6MM   | 6   |
| C    | ALLEN KEY<br>4MM      | 1   |

| ITEM | PART LIST                                      | SPARE<br>QTY |
|------|------------------------------------------------|--------------|
| 1)   | SMALL TABLE TOP  (1a) x 1  (1b) x 1            | 2            |
| 2    | SMALL TABLE LEG BIG TABLE LEG 2a) x 3 (2b) x 3 | 6            |
| 3    | CONNECTOR                                      | 2            |