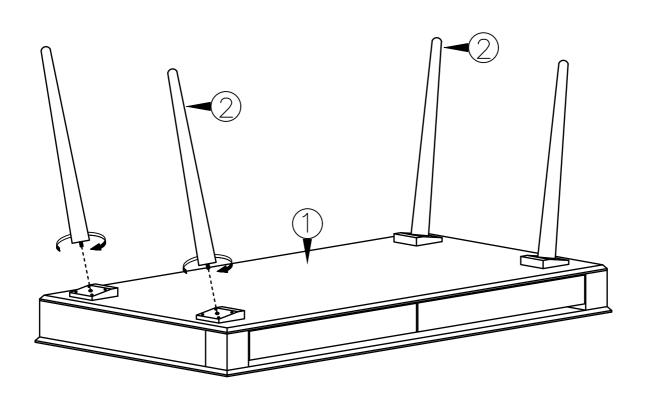

### Caution KEEP ALL PARTS OUT OF REACH OF CHILDREN.

| ITEM | PART LIST | QTY |
|------|-----------|-----|
| 1    | BODY      | 1   |
| 2    | TABLE LEG | 4   |