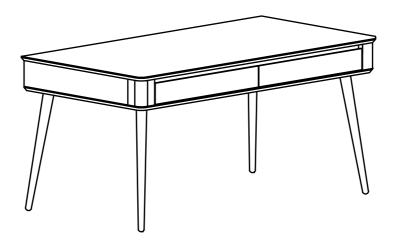

#### nesthouz.com

Read the instruction carefully. Remove all the wrapping material, staples and straps from the carton. Refer to the hardware and furniture part list for guidance. Be sure that you have all the parts before you start assembling. Place all the wooden furniture part on a clean and flat soft surface, such as carpet or rubbermat to prevent from scratches.