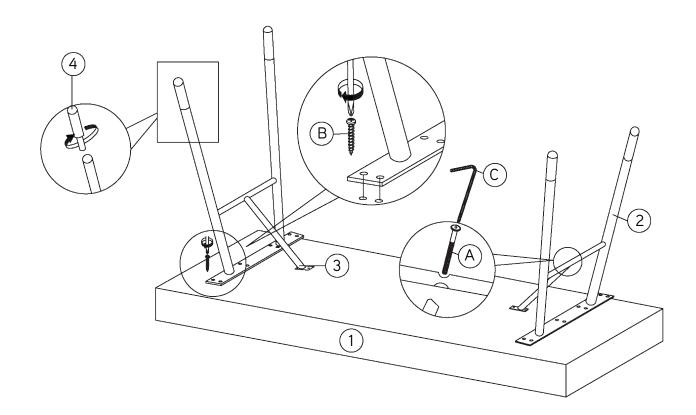

## CAUTION KEEP ALL THE PARTS OUT OF CHILDREN'S REACH.

| ITEM | РНОТО     | HAREWARE NAME                    | QTY |
|------|-----------|----------------------------------|-----|
| A    |           | JCBC BOLT M6 X 30MM              | 2   |
| B    | €DDDDDDDD | PAN HEAD WOOD SCREW<br>M4 X 16MM | 20  |
| (C)  |           | ALLEN KEY M4 (BALL SHAPE)        | 1   |

| ITEM | РНОТО | PARTS NAME         | QTY |
|------|-------|--------------------|-----|
| 1    |       | TABLE TOP          | 1   |
| 2    |       | METAL LEG          | 2   |
| 3    |       | METAL LEG SUPPORT  | 2   |
| 4    |       | LEG SUPPORT WOODEN | 4   |