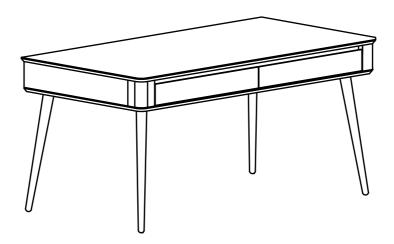

### nesthouz.com

Read the instruction carefully. Remove all the wrapping material , staples and straps from the carton . Refer to the hardware and furniture part list for guidance . Be sure that you have all the parts before you start assembling . Place all the wooden furniture part on a clean and flat soft surface, such as carpet or rubbermat to prevent from scratches .