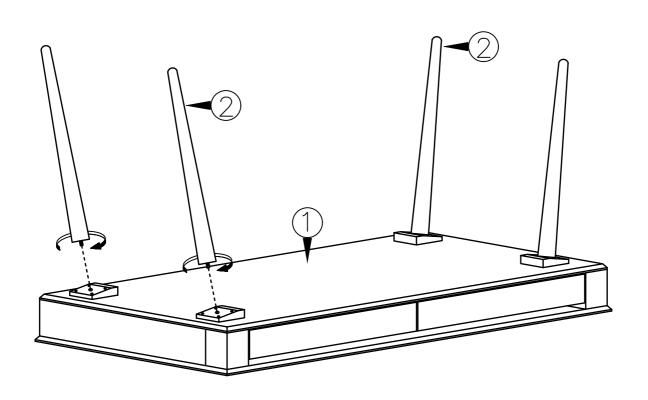

# Caution KEEP ALL PARTS OUT OF REACH OF CHILDREN.

| ITEM | PART LIST | QTY |
|------|-----------|-----|
| 1    | BODY      | 1   |
| 2    | TABLE LEG | 4   |

**CODING** -124072

ISO 9001:2015 Reg. No. 000435-1-MY-1-QMS