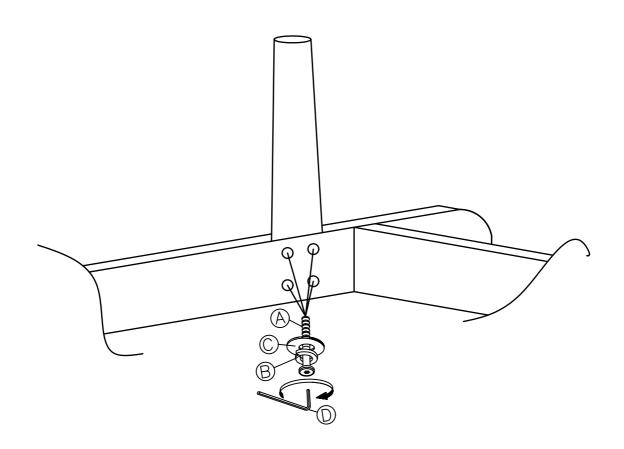

## Caution KEEP ALL PARTS OUT OF REACH OF CHILDREN.

| ITEM | HARDWARE LIST        | QTY |
|------|----------------------|-----|
| (A)  | JCBC SCREW M6 X 35MM | 16  |
| B    | SPRING WASHER 5/16"  | 16  |
| ©    | FLAT WASHER 5/16"    | 16  |
| 0    | ALLEN KEY M5         | 1   |