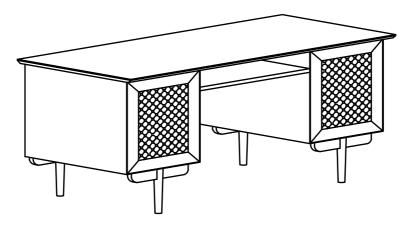

| ITEM | PART LIST | QTY |
|------|-----------|-----|
| 1    | BODY      | 1   |
| 2    | TABLE LEG | 4   |