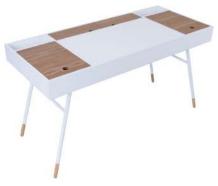

| ITEM | РНОТО | PARTS NAME         | QTY |
|------|-------|--------------------|-----|
| 1    |       | TABLE TOP          | 1   |
| 2    |       | METAL LEG          | 2   |
| 3    |       | METAL LEG SUPPORT  | 2   |
| 4    |       | LEG SUPPORT WOODEN | 4   |