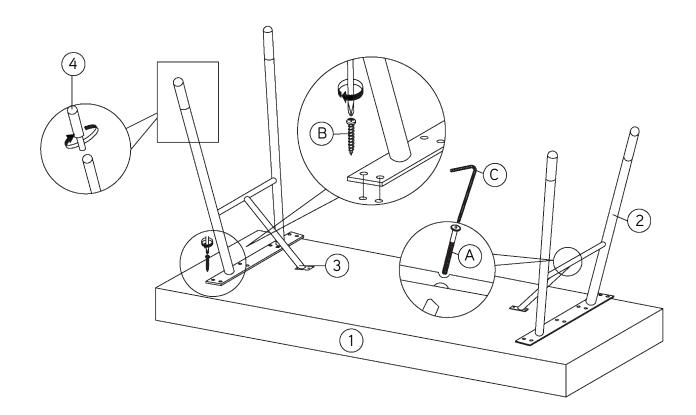

### nesthouz.com

Read the instructions carefully. Remove all the wrappings, staples and straps from the carton. Refer to the hardware and furniture part list for guidance. Make sure that you have all the parts before you start assembling. Place all the wooden furniture parts on a clean, flat and soft surface, such as a carpet or rubbermat to prevent scratches.

## CAUTION KEEP ALL THE PARTS OUT OF CHILDREN'S REACH.

| ITEM | РНОТО     | HAREWARE NAME                    | QTY |
|------|-----------|----------------------------------|-----|
| A    |           | JCBC BOLT M6 X 30MM              | 2   |
| B    | €DDDDDDDD | PAN HEAD WOOD SCREW<br>M4 X 16MM | 20  |
| (C)  |           | ALLEN KEY M4 (BALL SHAPE)        | 1   |

| ITEM | РНОТО | PARTS NAME         | QTY |
|------|-------|--------------------|-----|
| 1    |       | TABLE TOP          | 1   |
| 2    |       | METAL LEG          | 2   |
| 3    |       | METAL LEG SUPPORT  | 2   |
| 4    |       | LEG SUPPORT WOODEN | 4   |