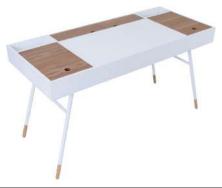

| ITEM | РНОТО | PARTS NAME         | QTY |
|------|-------|--------------------|-----|
| 1    |       | TABLE TOP          | 1   |
| 2    |       | METAL LEG          | 2   |
| 3    |       | METAL LEG SUPPORT  | 2   |
| 4    |       | LEG SUPPORT WOODEN | 4   |