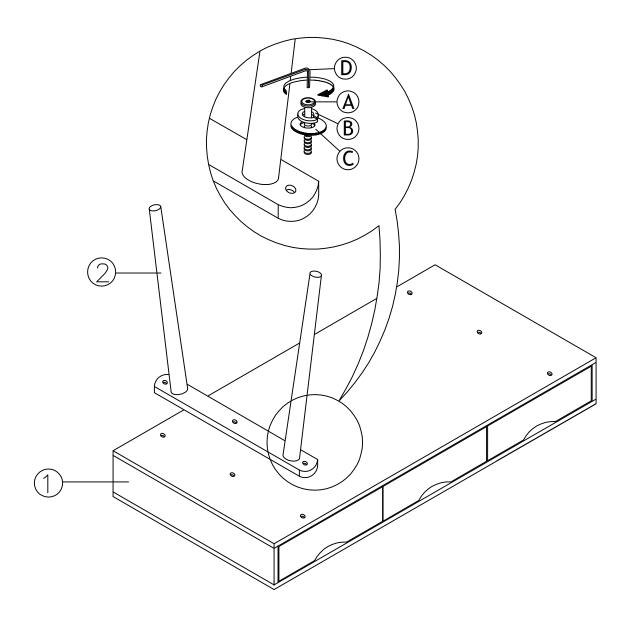

## nesthouz.com

Read the instructions carefully. Remove all the wrappings, staples and straps from the carton. Refer to the hardware and furniture part list for guidance. Make sure that you have all the parts before you start assembling. Place all the wooden furniture parts on a clean, flat and soft surface, such as a carpet or rubbermat to prevent scratches.

CAUTION
KEEP ALL THE PARTS OUT OF CHILDREN'S REACH.

| ITEM | РНОТО                                          | HAREWARE NAME                     | QTY |
|------|------------------------------------------------|-----------------------------------|-----|
| A    | <b>()</b> ———————————————————————————————————— | JCBC M6 x 60 mm                   | 6   |
| B    | <b>©</b>                                       | SPRING WASHER                     | 8   |
| (C)  | 0                                              | FLAT WASHER                       | 8   |
| (D)  |                                                | M4 ALLEN KEY<br>(BALL SHAPE) LONG | 1   |

| ITEM | РНОТО | PARTS NAME | QTY |
|------|-------|------------|-----|
| 1    |       | TABLE TOP  | 1   |
| 2    |       | TABLE LEG  | 2   |

**CODING** - 124029

ISO 9001:2015 Reg. No. 000435-1-MY-1-OMS