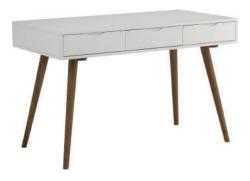

| ITEM | РНОТО | PARTS NAME | QTY |
|------|-------|------------|-----|
| 1    |       | TABLE TOP  | 1   |
| 2    |       | TABLE LEG  | 2   |

**CODING** - 124029

ISO 9001:2015 Reg. No. 000435-1-MY-1-OMS