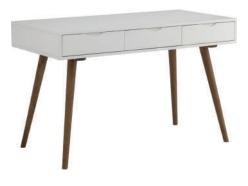

| ITEM | РНОТО | PARTS NAME | QTY |
|------|-------|------------|-----|
| 1    |       | TABLE TOP  | 1   |
| 2    |       | TABLE LEG  | 2   |

**CODING** - 124029

ISO 9001:2015 Reg. No. 000435-1-MY-1-OMS