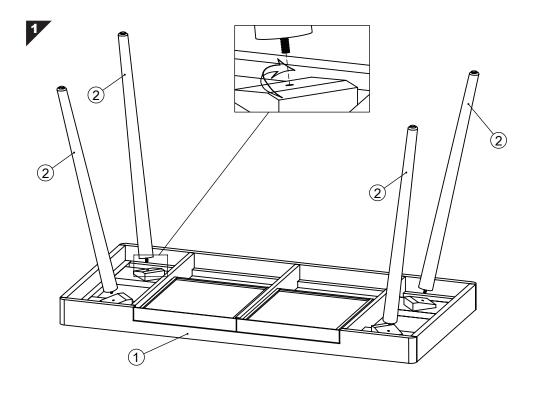

## LUOOMa.com

Read the instruction carefully. Remove all the wrapping material, staples and straps from the carton. Refer to the hardware and furniture part list for guidance. Be sure that you have all the parts before you start assembling. Place all the wooden furniture part on a clean and flat soft surface, such as carpet or rubbermat to prevent from scratches.

CAUTION
KEEP ALL THE PARTS OUT OF REACH OF CHILDREN.

| ITEM | РНОТО | PARTS NAME   | QTY |
|------|-------|--------------|-----|
| 1    |       | TABLE<br>TOP | 1   |
| 2    |       | LEG          | 4   |