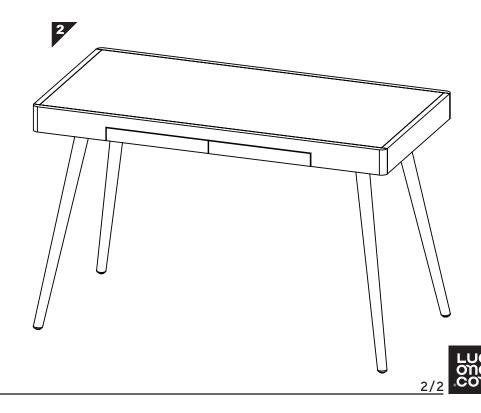

## LUOOMa.com

Read the instruction carefully. Remove all the wrapping material, staples and straps from the carton. Refer to the hardware and furniture part list for guidance. Be sure that you have all the parts before you start assembling. Place all the wooden furniture part on a clean and flat soft surface, such as carpet or rubbermat to prevent from scratches.

CAUTION
KEEP ALL THE PARTS OUT OF REACH OF CHILDREN.

| ITEM | РНОТО | PARTS NAME   | QTY |
|------|-------|--------------|-----|
| 1    |       | TABLE<br>TOP | 1   |
| 2    |       | LEG          | 4   |