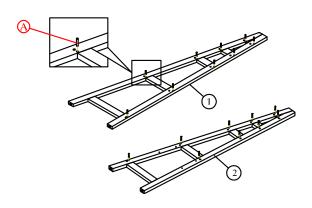

## CAUTION KEEP ALL THE PARTS OUT REACH OF CHILDREN

| ITEM | РНОТО | HARDWARE NAME            | QTY |
|------|-------|--------------------------|-----|
| (A)  |       | Wooden peg Ø8x40         | 18  |
| B    |       | Allen key 4mm            | 1   |
| 0    |       | Bolts (M6x50)            | 18  |
| 0    | 0     | Flat washers<br>(Ø6xØ14) | 18  |
| E    |       | Bolts (M6x40)            | 4   |
| (E)  | 0     | Flat washers<br>(Ø8xØ18) | 4   |

| ITEM | РНОТО | PARTS NAME     | SPARE QTY |
|------|-------|----------------|-----------|
| 1    |       | Left frame     | 1         |
| 2    |       | Right frame    | 1         |
| 3    |       | Main body      | 1         |
| 4    |       | Bar            | 1         |
| 5    |       | Shelf          | 1         |
| 6    |       | Shelf          | 1         |
| 7    |       | She <b>l</b> f | 1         |