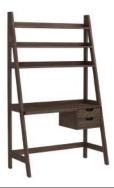

| ITEM | РНОТО | PARTS NAME     | SPARE QTY |
|------|-------|----------------|-----------|
| 1    |       | Left frame     | 1         |
| 2    |       | Right frame    | 1         |
| 3    |       | Main body      | 1         |
| 4    |       | Bar            | 1         |
| 5    |       | Shelf          | 1         |
| 6    |       | Shelf          | 1         |
| 7    |       | She <b>l</b> f | 1         |