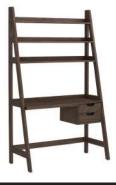

| ITEM | РНОТО | PARTS NAME     | SPARE QTY |
|------|-------|----------------|-----------|
| 1    |       | Left frame     | 1         |
| 2    |       | Right frame    | 1         |
| 3    |       | Main body      | 1         |
| 4    |       | Bar            | 1         |
| 5    |       | Shelf          | 1         |
| 6    |       | Shelf          | 1         |
| 7    |       | She <b>l</b> f | 1         |