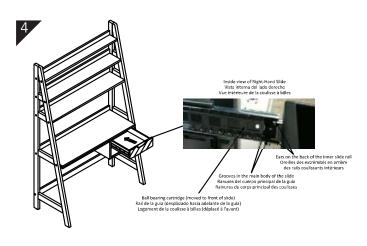

| Wooden peg Ø8x40         | 18  |
| B    |       | Allen key 4mm            | 1   |
| 0    |       | Bolts (M6x50)            | 18  |
| 0    | 0     | Flat washers<br>(Ø6xØ14) | 18  |
| E    |       | Bolts (M6x40)            | 4   |
| (E)  | 0     | Flat washers<br>(Ø8xØ18) | 4   |

| ITEM | РНОТО | PARTS NAME     | SPARE QTY |
|------|-------|----------------|-----------|
| 1    |       | Left frame     | 1         |
| 2    |       | Right frame    | 1         |
| 3    |       | Main body      | 1         |
| 4    |       | Bar            | 1         |
| 5    |       | Shelf          | 1         |
| 6    |       | Shelf          | 1         |
| 7    |       | She <b>l</b> f | 1         |

# **TORRELL**

CODING -124009



ISO 9001:2015 Reg. No. 000435-1-MY-1-QMS

### fynd.