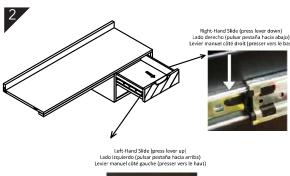

| Wooden peg Ø8x40         | 18  |
| B    |       | Allen key 4mm            | 1   |
| 0    |       | Bolts (M6x50)            | 18  |
| 0    | 0     | Flat washers<br>(Ø6xØ14) | 18  |
| E    |       | Bolts (M6x40)            | 4   |
| (E)  | 0     | Flat washers<br>(Ø8xØ18) | 4   |

| ITEM | РНОТО | PARTS NAME     | SPARE QTY |
|------|-------|----------------|-----------|
| 1    |       | Left frame     | 1         |
| 2    |       | Right frame    | 1         |
| 3    |       | Main body      | 1         |
| 4    |       | Bar            | 1         |
| 5    |       | Shelf          | 1         |
| 6    |       | Shelf          | 1         |
| 7    |       | She <b>l</b> f | 1         |

# **TORRELL**

CODING -124009



ISO 9001:2015 Reg. No. 000435-1-MY-1-QMS

### fynd.