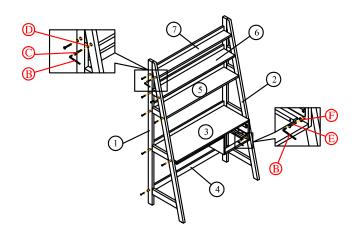

## CAUTION KEEP ALL THE PARTS OUT REACH OF CHILDREN

| ITEM | РНОТО | HARDWARE NAME            | QTY |
|------|-------|--------------------------|-----|
| (A)  |       | Wooden peg Ø8x40         | 18  |
| B    |       | Allen key 4mm            | 1   |
| 0    |       | Bolts (M6x50)            | 18  |
| 0    | 0     | Flat washers<br>(Ø6xØ14) | 18  |
| E    |       | Bolts (M6x40)            | 4   |
| (E)  | 0     | Flat washers<br>(Ø8xØ18) | 4   |

| ITEM | РНОТО | PARTS NAME     | SPARE QTY |
|------|-------|----------------|-----------|
| 1    |       | Left frame     | 1         |
| 2    |       | Right frame    | 1         |
| 3    |       | Main body      | 1         |
| 4    |       | Bar            | 1         |
| 5    |       | Shelf          | 1         |
| 6    |       | Shelf          | 1         |
| 7    |       | She <b>l</b> f | 1         |