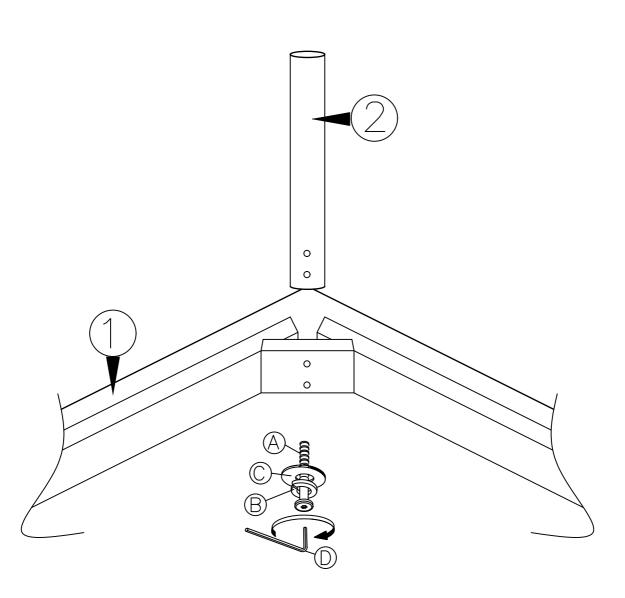

# Caution KEEP ALL PARTS OUT OF REACH OF CHILDREN.

| ITEM | HARDWARE LIST        | QTY |
|------|----------------------|-----|
| (A)  | JCBC SCREW M8 X 70MM | 8   |
| B    | SPRING WASHER 5/16"  | 8   |
| ©    | FLAT WASHER 5/16"    | 8   |
|      | ALLEN KEY 6MM        | 1   |