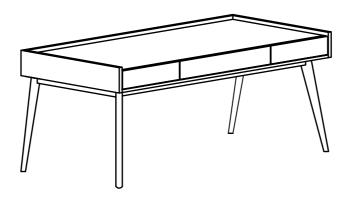

| ITEM | PART LIST | QTY |
|------|-----------|-----|
| 1    | ТОР       | 1   |
| 2    | TABLE LEG | 4   |