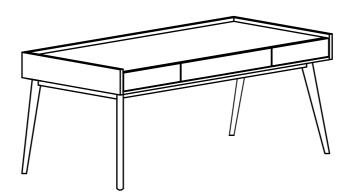

| ITEM | PART LIST | QTY |
|------|-----------|-----|
| 1    | ТОР       | 1   |
| 2    | TABLE LEG | 4   |