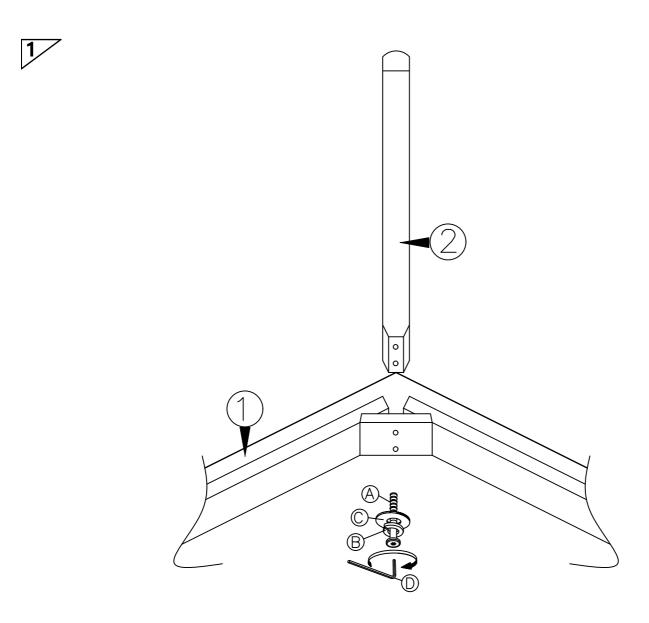

## Caution KEEP ALL PARTS OUT OF REACH OF CHILDREN.

| ITEM | HARDWARE LIST        | QTY |
|------|----------------------|-----|
| (A)  | JCBC SCREW M6 X 60MM | 8   |
| B    | SPRING WASHER M5     | 8   |
| ©    | FLAT WASHER M8       | 8   |
| 0    | ALLEN KEY M6         | 1   |

| ITEM | PART LIST | QTY |
|------|-----------|-----|
| 1    | ТОР       | 1   |
| 2    | TABLE LEG | 4   |