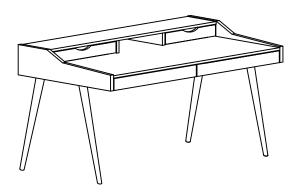

| ITEM | PART LIST | QTY |
|------|-----------|-----|
| 1    | BODY      | 1   |
| 2    | TABLE LEG | 4   |