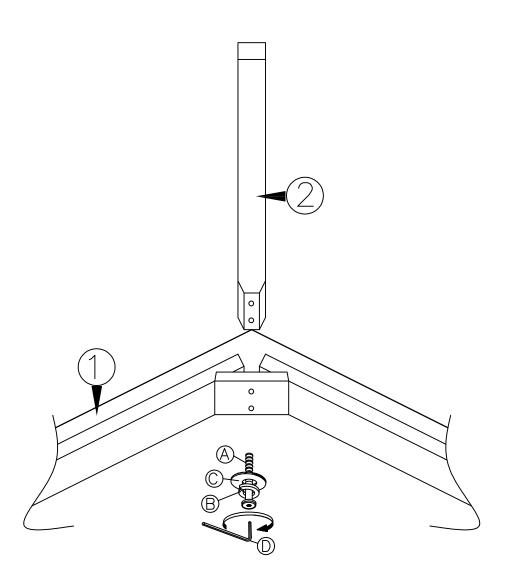

# Caution KEEP ALL PARTS OUT OF REACH OF CHILDREN.

| ITEM | HARDWARE LIST        | QTY |
|------|----------------------|-----|
| (A)  | JCBC SCREW M6 X 60MM | 8   |
| B    | SPRING WASHER 5/16"  | 8   |
| ©    | FLAT WASHER 5/16"    | 8   |
| 0    | ALLEN KEY M5         | 1   |

| ITEM | PART LIST | QTY |
|------|-----------|-----|
| 1    | BODY      | 1   |
| 2    | TABLE LEG | 4   |