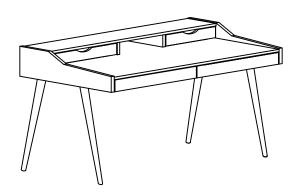

| ITEM | PART LIST | QTY |
|------|-----------|-----|
| 1    | BODY      | 1   |
| 2    | TABLE LEG | 4   |