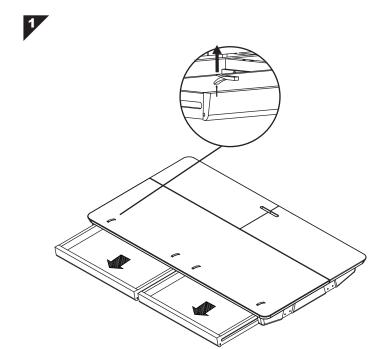

### LUOOMa.com

Read the instruction carefully. Remove all the wrapping material, staples and straps from the carton. Refer to the hardware and furniture part list for guidance. Be sure that you have all the parts before you start assembling. Place all the wooden furniture part on a clean and flat soft surface, such as carpet or rubbermat to prevent from scratches.