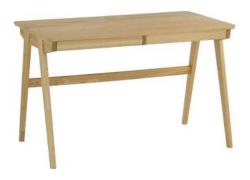

| ITEM | РНОТО | PARTS NAME   | QTY |
|------|-------|--------------|-----|
| 1    |       | Table<br>Top | 1   |
| 2    | · :   | Front leg    | 1   |
| 3    | ·:    | Front leg    | 1   |
| 4    | [·:]  | Back leg     | 1   |
| 5    | .:.   | Back leg     | 1   |
| 6    |       | Support rail | 1   |