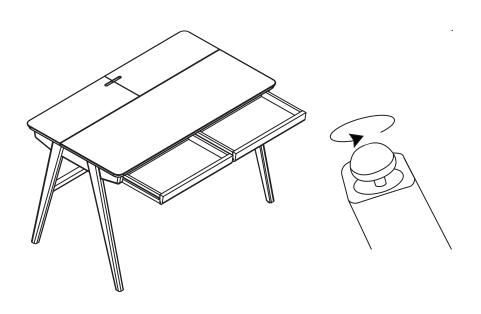

### LUOOMa.com

Read the instruction carefully. Remove all the wrapping material, staples and straps from the carton. Refer to the hardware and furniture part list for guidance. Be sure that you have all the parts before you start assembling. Place all the wooden furniture part on a clean and flat soft surface, such as carpet or rubbermat to prevent from scratches.