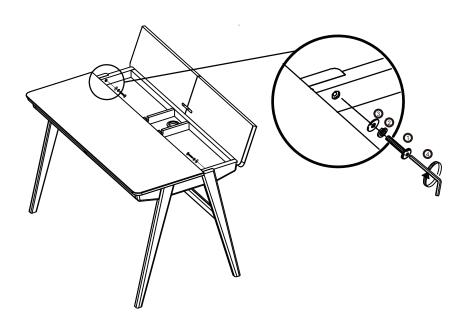

### LUOOMa.com

Read the instruction carefully. Remove all the wrapping material, staples and straps from the carton. Refer to the hardware and furniture part list for guidance. Be sure that you have all the parts before you start assembling. Place all the wooden furniture part on a clean and flat soft surface, such as carpet or rubbermat to prevent from scratches.

# CAUTION KEEP ALL THE PARTS OUT OF REACH OF CHILDREN.

| ITEM | РНОТО    | HARDWARE NAME      | QTY |
|------|----------|--------------------|-----|
| A    |          | Bolt (M6x30)       | 12  |
| B    |          | Spring washer (M6) | 12  |
| C    | 0        | Flat washer (M6)   | 12  |
| D    |          | Allen key 4mm      | 1   |
| E    | Ommunion | Screw (M3.5x50)    | 1   |