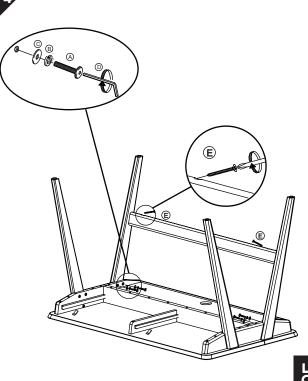

# CAUTION KEEP ALL THE PARTS OUT OF REACH OF CHILDREN.

| ITEM | РНОТО    | HARDWARE NAME      | QTY |
|------|----------|--------------------|-----|
| A    |          | Bolt (M6x30)       | 12  |
| B    |          | Spring washer (M6) | 12  |
| C    | 0        | Flat washer (M6)   | 12  |
| D    |          | Allen key 4mm      | 1   |
| E    | Ommunion | Screw (M3.5x50)    | 1   |