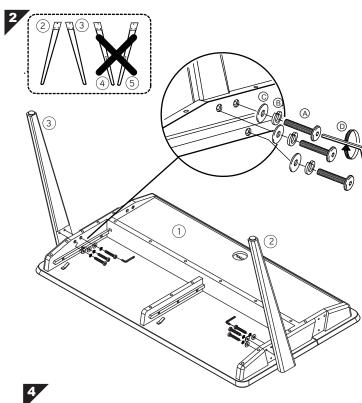

# CAUTION KEEP ALL THE PARTS OUT OF REACH OF CHILDREN.

| ITEM | РНОТО    | HARDWARE NAME      | QTY |
|------|----------|--------------------|-----|
| A    |          | Bolt (M6x30)       | 12  |
| B    |          | Spring washer (M6) | 12  |
| C    | 0        | Flat washer (M6)   | 12  |
| D    |          | Allen key 4mm      | 1   |
| E    | Ommunion | Screw (M3.5x50)    | 1   |

| ITEM | РНОТО | PARTS NAME   | QTY |
|------|-------|--------------|-----|
| 1    |       | Table<br>Top | 1   |
| 2    | · :   | Front leg    | 1   |
| 3    | ·:    | Front leg    | 1   |
| 4    | [·:]  | Back leg     | 1   |
| 5    | .:.   | Back leg     | 1   |
| 6    |       | Support rail | 1   |