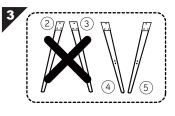

| ITEM | РНОТО | PARTS NAME   | QTY |
|------|-------|--------------|-----|
| 1    |       | Table<br>Top | 1   |
| 2    | · :   | Front leg    | 1   |
| 3    | ·:    | Front leg    | 1   |
| 4    | [·:]  | Back leg     | 1   |
| 5    | .:.   | Back leg     | 1   |
| 6    |       | Support rail | 1   |