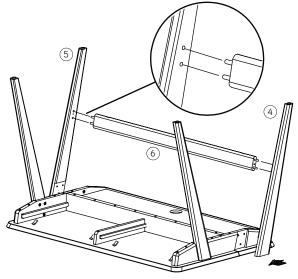

| ITEM | РНОТО | PARTS NAME   | QTY |
|------|-------|--------------|-----|
| 1    |       | Table<br>Top | 1   |
| 2    | · :   | Front leg    | 1   |
| 3    | ·:    | Front leg    | 1   |
| 4    | [·:]  | Back leg     | 1   |
| 5    | .:.   | Back leg     | 1   |
| 6    |       | Support rail | 1   |