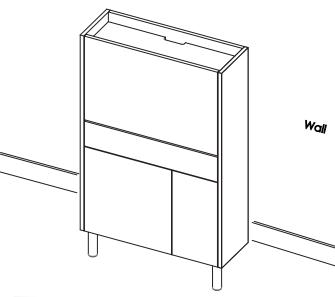

## LUOOMa.com

Keep 2 persons hold the cabinet vertically before fix the cabinet on the wall. DO NOT drag the cabinet on floor.

Keep 2 persons hold the cabinet vertically before fix the cabinet on the wall. DO NOT drag the cabinet on floor.

#### Wall fixing - if in doubt seek professional advice

Please ensure to use the correct size rawl plug when installing the plastic loop bracket to a wall. If your wall cavity construction or wood you may need to seek appropriate wall fixings.

If fixing to wood make sure that it isn't chipboard as screws can easily pull away from the core structure

Brick or Masonry

Use an appropriate wall plug provided you are sure your wall is sound

Cavity wall

Special toggle wall plugs are needed. Seek expert advice

## LUOOMa.com

6

Keep 2 persons hold the cabinet vertically before fix the cabinet on the wall. DO NOT drag the cabinet on floor.
\*\*! Fitting not enclosed!