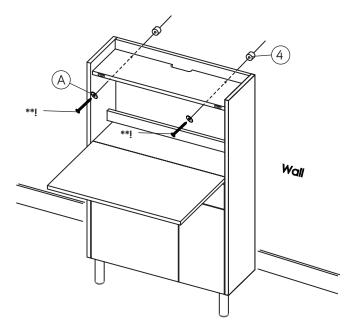

## LUOOMa.com

Keep 2 persons hold the cabinet vertically before fix the cabinet on the wall. DO NOT drag the cabinet on floor.

Keep 2 persons hold the cabinet vertically before fix the cabinet on the wall. DO NOT drag the cabinet on floor.

## LUOOMa.com

6

Keep 2 persons hold the cabinet vertically before fix the cabinet on the wall. DO NOT drag the cabinet on floor.
\*\*! Fitting not enclosed!