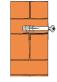

| Shelf              | 1   |
| 3    | Ĵ     | leg                | 2   |
| 4    | S     | connected<br>block | 2   |

#### CODING

- 122001
- 122002
- 122005
- 122006



ISO 9001:2015

## LUOOMa.com





Keep 2 persons hold the cabinet vertically before fix the cabinet on the wall. DO NOT drag the cabinet on floor.







Keep 2 persons hold the cabinet vertically before fix the cabinet on the wall. DO NOT drag the cabinet on floor.





#### Wall fixing - if in doubt seek professional advice

Please ensure to use the correct size rawl plug when installing the plastic loop bracket to a wall. If your wall cavity construction or wood you may need to seek appropriate wall fixings.





If fixing to wood make sure that it isn't chipboard as screws can easily pull away from the core structure



Brick or Masonry

Use an appropriate wall plug provided you are sure your wall is sound



Cavity wall

Special toggle wall plugs are needed. Seek expert advice

# **BARTON**

### **CODING**

- 122001
- 122002
- 122005
- 122006



ISO 9001:2015 Reg. No. 000435-1-MY-1-OMS

## LUOOMa.com



6

Keep 2 persons hold the cabinet vertically before fix the cabinet on the wall. DO NOT drag the cabinet on floor.
\*\*! Fitting not enclosed!





# **BARTON**

### CODING

- 122001
- 122002
- 122005
- 122006



ISO 9001:2015

## LUOOMa.com