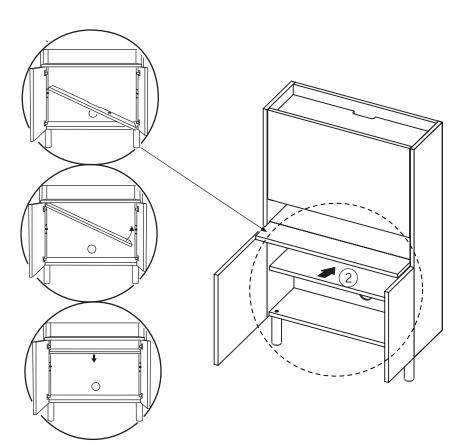

## LUOOMa.com

6

Keep 2 persons hold the cabinet vertically before fix the cabinet on the wall. DO NOT drag the cabinet on floor.
\*\*! Fitting not enclosed!