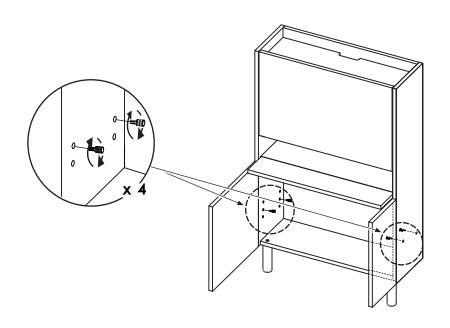

## LUOOMa.com

Keep 2 persons hold the cabinet vertically before fix the cabinet on the wall. DO NOT drag the cabinet on floor.

Keep 2 persons hold the cabinet vertically before fix the cabinet on the wall. DO NOT drag the cabinet on floor.