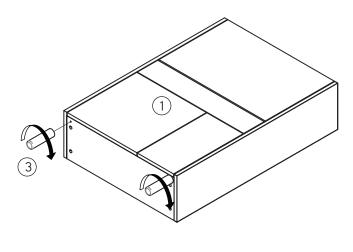

CAUTION KEEP ALL THE PARTS OUT OF REACH OF CHILDREN.

| ITEM | РНОТО | HARDWARE NAME | QTY |
|------|-------|---------------|-----|
| A    | 0     | Flat washer   | 2   |

| ITEM | РНОТО | PARTS NAME         | QTY |
|------|-------|--------------------|-----|
| 1    |       | cabinet<br>body    | 1   |
| 2    |       | Shelf              | 1   |
| 3    | Ĵ     | leg                | 2   |
| 4    | S     | connected<br>block | 2   |