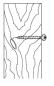

#### Wall fixing - if in doubt seek professional advice

Please ensure to use the correct size rawl plug when installing the plastic loop bracket to a wall. If your wall cavity construction or wood you may need to seek appropriate wall fixings.

If fixing to wood make sure that it isn't chipboard as screws can easily pull away from the core structure

Brick or Masonry

Use an appropriate wall plug provided you are sure your wall is sound

Cavity wall