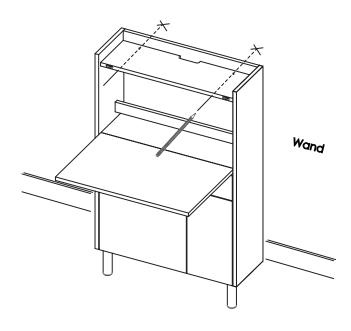

## LUOOMa.com

Keep 2 persons hold the cabinet vertically before fix the cabinet on the wall. DO NOT drag the cabinet on floor.

Keep 2 persons hold the cabinet vertically before fix the cabinet on the wall. DO NOT drag the cabinet on floor.

## LUOOMa.com

6

Keep 2 persons hold the cabinet vertically before fix the cabinet on the wall. DO NOT drag the cabinet on floor.
\*\*! Fitting not enclosed!