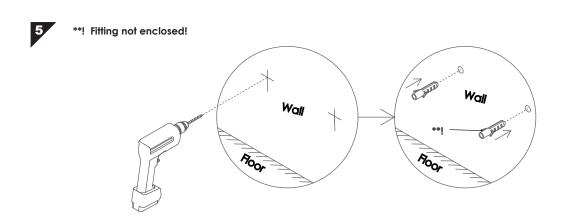

#### Wall fixing - if in doubt seek professional advice

Please ensure to use the correct size rawl plug when installing the plastic loop bracket to a wall. If your wall cavity construction or wood you may need to seek appropriate wall fixings.

If fixing to wood make sure that it isn't chipboard as screws can easily pull away from the core structure

Brick or Masonry

Use an appropriate wall plug provided you are sure your wall is sound

Cavity wall

Special toggle wall plugs are needed. Seek expert advice