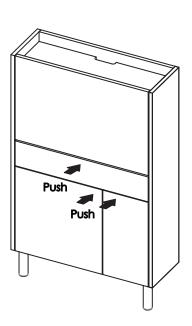

#### Wall fixing - if in doubt seek professional advice

Please ensure to use the correct size rawl plug when installing the plastic loop bracket to a wall. If your wall cavity construction or wood you may need to seek appropriate wall fixings.





If fixing to wood make sure that it isn't chipboard as screws can easily pull away from the core structure



Brick or Masonry

Use an appropriate wall plug provided you are sure your wall is sound



Cavity wall

Special toggle wall plugs are needed. Seek expert advice

# **BARTON**

### **CODING**

- 122001
- 122002
- 122005
- 122006



ISO 9001:2015 Reg. No. 000435-1-MY-1-OMS

## LUOOMa.com



6

Keep 2 persons hold the cabinet vertically before fix the cabinet on the wall. DO NOT drag the cabinet on floor.
\*\*! Fitting not enclosed!





# **BARTON**

### CODING

- 122001
- 122002
- 122005
- 122006



ISO 9001:2015

## LUOOMa.com